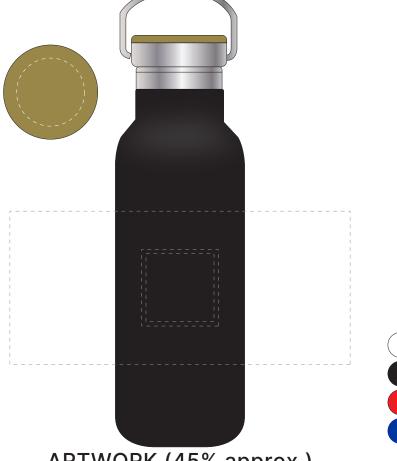

## JOB NO. XXXXXX S890 - Shadow Water Bottle

| Product Colour/s (Please specify product colour/s here) | Product Size<br>76mm W x 270mm H                                                                                                                                                                                                            | Actual Print Size (Please specify actual print size here) |
|---------------------------------------------------------|---------------------------------------------------------------------------------------------------------------------------------------------------------------------------------------------------------------------------------------------|-----------------------------------------------------------|
| Print colour/s (Please specify print colour/s here)     | Print Method  Pad Print: 40mm H x 40mm W (Up to 4 colours)  Mirror Laser Engrave: Bottle: 45mm W x 45mm H  Mirror Laser Engrave: Lid: 40mm Diameter  Mirror Wrap Engrave: 200mm w x 90mm h  Wrap Screen (One Colour Only): 200mm w x 90mm h |                                                           |
|                                                         |                                                                                                                                                                                                                                             |                                                           |

ARTWORK (45% approx.)

NEW/REPEAT ORDER/REDO/BACK ORDER